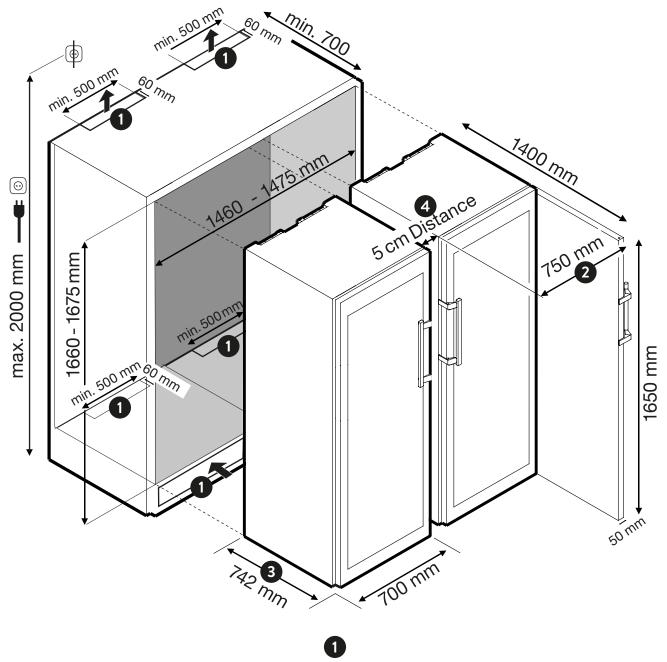

For a successful installation of the DRY AGER DX 1000

1

It is absolutely essential to have good air circulation around the unit. Minimum **Opening: 300 cm<sup>2</sup>**Opening possible even the sides and, if possible and also in the back.

2

Total width of door opening: 750 mm

3

Total depth of unit with door shut: 742 mm

For a successful installation of the DRY AGER DX 1000

It is absolutely essential to have good air circulation around the unit. Minimum **Height: 300 cm² per device**.

Opening possible even the sides and, if possible and also in the back.

Total width of door opening: 750 mm

Total depth of unit with door shut: 742 mm