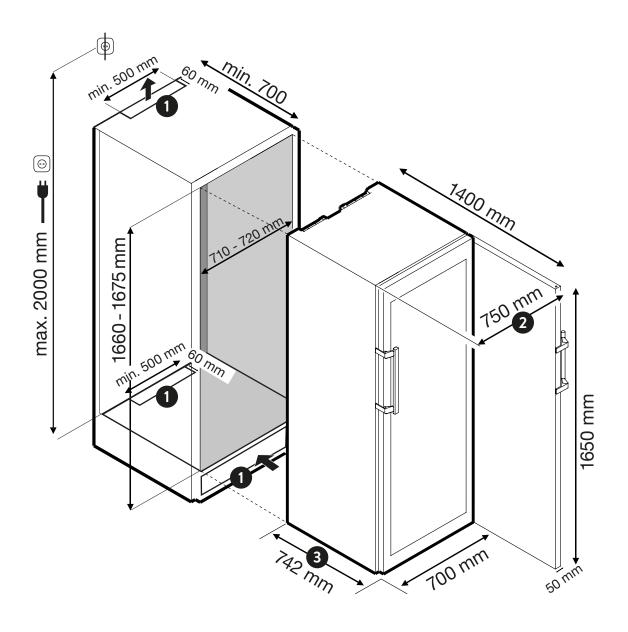

For a successful installation of the DRY AGER DX 1000

1

It is absolutely essential to have good air circulation around the unit. Minimum **Opening: 300 cm<sup>2</sup>**Opening possible even the sides and, if possible and also in the back.

2

Total width of door opening: 750 mm

3

Total depth of unit with door shut: 742 mm

For a successful installation of the DRY AGER DX 1000

It is absolutely essential to have good air circulation around the unit. Minimum **Height: 300 cm² per device**.

Opening possible even the sides and, if possible and also in the back.

Total width of door opening: 750 mm

Total depth of unit with door shut: 742 mm