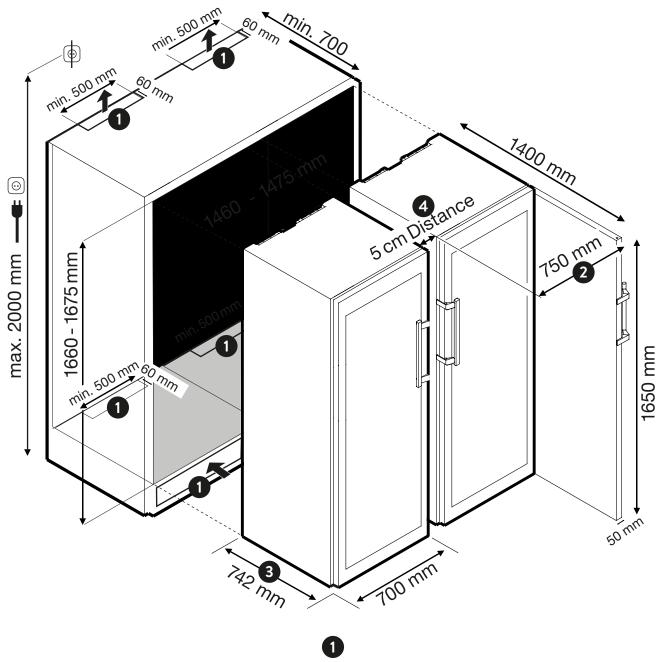

For a successful installation of the DRY AGER DX 1000

It is absolutely essential to have good air circulation around the unit. Minimum **Opening: 300 cm<sup>2</sup>**Opening possible even the sides and, if possible and also in the back.

Total width of door opening: 750 mm

Total depth of unit with door shut: 742 mm

For a successful installation of the DRY AGER DX 1000

It is absolutely essential to have good air circulation around the unit. Minimum **Height: 300 cm² per device**.

Opening possible even the sides and, if possible and also in the back.

2

Total width of door opening: 750 mm

3

Total depth of unit with door shut: 742 mm