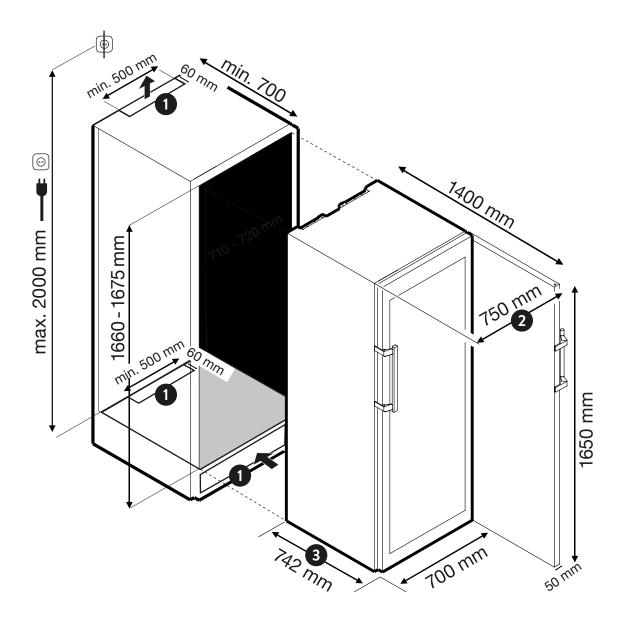

For a successful installation of the DRY AGER DX 1000

It is absolutely essential to have good air circulation around the unit. Minimum **Opening: 300 cm<sup>2</sup>**Opening possible even the sides and, if possible and also in the back.

Total width of door opening: 750 mm

Total depth of unit with door shut: 742 mm

For a successful installation of the DRY AGER DX 1000

It is absolutely essential to have good air circulation around the unit. Minimum **Height: 300 cm² per device**.

Opening possible even the sides and, if possible and also in the back.

2

Total width of door opening: 750 mm

3

Total depth of unit with door shut: 742 mm